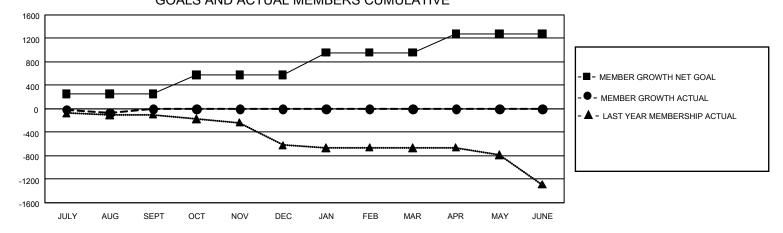

## GAT MONTHLY MEMBERSHIP PROGRESS REPORT

GMT Constitutional Area 1, Group D

REPORT DOES NOT INCLUDE CLUBS IN UNDISTRICTED AREAS.

| Clubs         |               |             |               | Members               |                        |                         |                                                    |  |
|---------------|---------------|-------------|---------------|-----------------------|------------------------|-------------------------|----------------------------------------------------|--|
|               | RESULTS FOR   | R 2020-2021 |               | RESULTS FOR 2020-2021 |                        |                         |                                                    |  |
| QUARTER       | NEW CLUB GOAL | NEW CLUBS   | DROPPED CLUBS | QUARTER MEM           | BER GROWTH NET<br>GOAL | MEMBER GROWTH<br>ACTUAL | DROPPED<br>MEMBERS ACTUAL<br>(including transfers) |  |
| JULY/AUG/SEPT | 18            | 3           | 4             | JULY/AUG/SEPT         | 251                    | 381                     | 393                                                |  |
| OCT/NOV/DEC   | 30            | 0           | 0             | OCT/NOV/DEC           | 323                    | 0                       | 0                                                  |  |
| JAN/FEB/MAR   | 39            | 0           | 0             | JAN/FEB/MAR           | 383                    | 0                       | 0                                                  |  |
| APR/MAY/JUNE  | 39            | 0           | 0             | APR/MAY/JUNE          | 319                    | 0                       | 0                                                  |  |