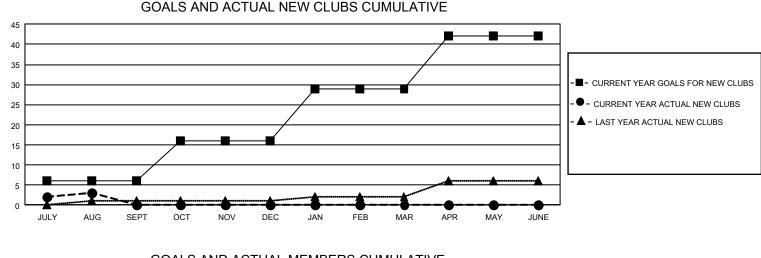

## GAT MONTHLY MEMBERSHIP PROGRESS REPORT

GMT Constitutional Area 1, Group D

REPORT DOES NOT INCLUDE CLUBS IN UNDISTRICTED AREAS.

| Clubs         |               |             |               | Members               |                        |                         |                                                    |  |
|---------------|---------------|-------------|---------------|-----------------------|------------------------|-------------------------|----------------------------------------------------|--|
|               | RESULTS FOR   | R 2020-2021 |               | RESULTS FOR 2020-2021 |                        |                         |                                                    |  |
| QUARTER       | NEW CLUB GOAL | NEW CLUBS   | DROPPED CLUBS | QUARTER MEM           | BER GROWTH NET<br>GOAL | MEMBER GROWTH<br>ACTUAL | DROPPED<br>MEMBERS ACTUAL<br>(including transfers) |  |
| JULY/AUG/SEPT | 18            | 3           | 4             | JULY/AUG/SEPT         | 251                    | 381                     | 393                                                |  |
| OCT/NOV/DEC   | 30            | 0           | 0             | OCT/NOV/DEC           | 323                    | 0                       | 0                                                  |  |
| JAN/FEB/MAR   | 39            | 0           | 0             | JAN/FEB/MAR           | 383                    | 0                       | 0                                                  |  |
| APR/MAY/JUNE  | 39            | 0           | 0             | APR/MAY/JUNE          | 319                    | 0                       | 0                                                  |  |